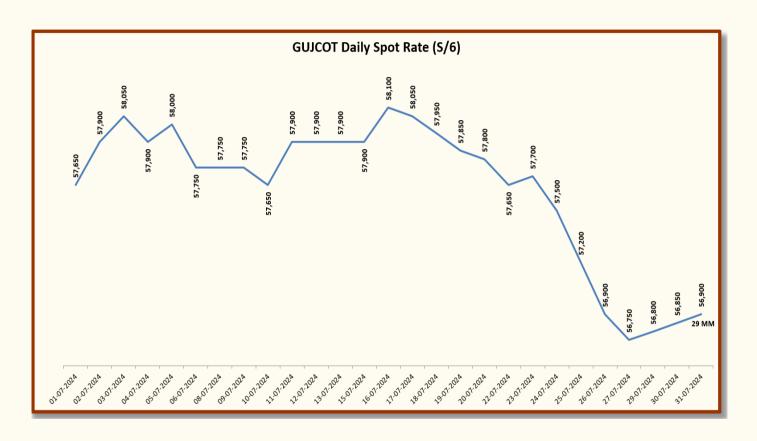

| Gujarat Spot Rate Jul-2024 |        |        |               |                          |  |  |  |
|----------------------------|--------|--------|---------------|--------------------------|--|--|--|
| Date                       | 29-3.8 | V-797  | MCX Spot Rate | USD-INR<br>Exchange Rate |  |  |  |
| 01-07-2024                 | 57,650 | 40,500 | 57,940        | 83.43                    |  |  |  |
| 02-07-2024                 | 57,900 | 40,850 | 57,900        | 83.50                    |  |  |  |
| 03-07-2024                 | 58,050 | 41,000 | 57,960        | 83.53                    |  |  |  |
| 04-07-2024                 | 57,900 | 41,250 | 58,020        | 83.49                    |  |  |  |
| 05-07-2024                 | 58,000 | 41,250 | 58,060        | 83.48                    |  |  |  |
| 06-07-2024                 | 57,750 | 41,150 | 58,060        | 83.48                    |  |  |  |
| 08-07-2024                 | 57,750 | 41,100 | 57,840        | 83.49                    |  |  |  |
| 09-07-2024                 | 57,750 | 40,900 | 57,880        | 83.48                    |  |  |  |
| 10-07-2024                 | 57,650 | 40,850 | 57,860        | 83.52                    |  |  |  |
| 11-07-2024                 | 57,900 | 40,900 | 58,000        | 83.56                    |  |  |  |
| 12-07-2024                 | 57,900 | 40,800 | 58,000        | 83.53                    |  |  |  |
| 13-07-2024                 | 57,900 | 40,900 | 58,000        | 83.53                    |  |  |  |
| 15-07-2024                 | 57,900 | 41,000 | 57,920        | 83.59                    |  |  |  |
| 16-07-2024                 | 58,100 | 41,100 | 58,040        | 83.58                    |  |  |  |
| 17-07-2024                 | 58,050 | 41,150 | 58,040        | 83.58                    |  |  |  |
| 18-07-2024                 | 57,950 | 40,900 | 58,020        | 83.65                    |  |  |  |
| 19-07-2024                 | 57,850 | 40,800 | 57,940        | 83.66                    |  |  |  |
| 20-07-2024                 | 57,800 | 40,700 | 57,940        | 83.66                    |  |  |  |
| 22-07-2024                 | 57,650 | 40,650 | 57,980        | 83.65                    |  |  |  |
| 23-07-2024                 | 57,700 | 40,650 | 57,840        | 83.68                    |  |  |  |
| 24-07-2024                 | 57,500 | 40,200 | 57,580        | 83.71                    |  |  |  |
| 25-07-2024                 | 57,200 | 40,000 | 57,280        | 83.69                    |  |  |  |
| 26-07-2024                 | 56,900 | 39,900 | 57,200        | 83.72                    |  |  |  |
| 27-07-2024                 | 56,750 | 39,800 | 57,200        | 83.72                    |  |  |  |
| 29-07-2024                 | 56,800 | 39,850 | 56,940        | 83.72                    |  |  |  |
| 30-07-2024                 | 56,850 | 39,850 | 57,000        | 83.72                    |  |  |  |
| 31-07-2024                 | 56,900 | 39,900 | 57,060        | 83.72                    |  |  |  |