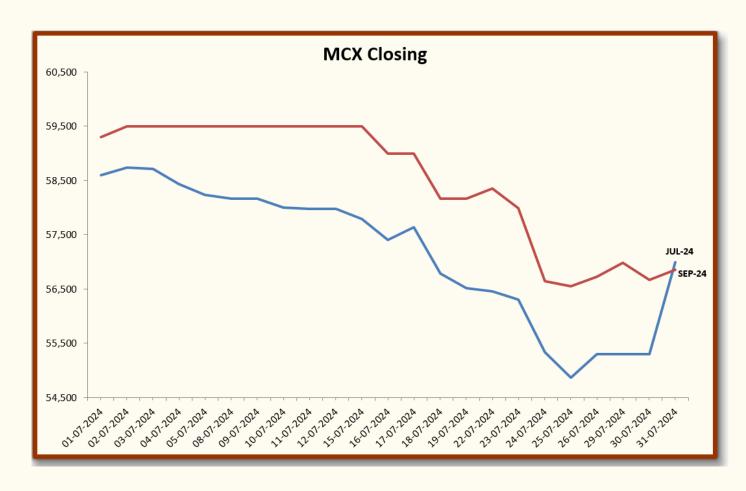

| Indian Cotton Futures |             |        |        |  |  |  |
|-----------------------|-------------|--------|--------|--|--|--|
|                       | NCDEX Kapas | MCX    |        |  |  |  |
| Date                  | 30-Apr-24   | Jul-24 | Sep-24 |  |  |  |
| 01-07-2024            | 1,603.00    | 58,600 | 59,300 |  |  |  |
| 02-07-2024            | 1,599.50    | 58,740 | 59,500 |  |  |  |
| 03-07-2024            | 1,604.50    | 58,720 | 59,500 |  |  |  |
| 04-07-2024            | 1,600.00    | 58,430 | 59,500 |  |  |  |
| 05-07-2024            | 1,598.50    | 58,240 | 59,500 |  |  |  |
| 08-07-2024            | 1,596.00    | 58,170 | 59,500 |  |  |  |
| 09-07-2024            | 1,599.00    | 58,170 | 59,500 |  |  |  |
| 10-07-2024            | 1,621.00    | 58,000 | 59,500 |  |  |  |
| 11-07-2024            | 1,614.50    | 57,980 | 59,500 |  |  |  |
| 12-07-2024            | 1,614.00    | 57,980 | 59,500 |  |  |  |
| 15-07-2024            | 1,608.50    | 57,790 | 59,500 |  |  |  |
| 16-07-2024            | 1,603.50    | 57,410 | 59,000 |  |  |  |
| 17-07-2024            | 1,603.50    | 57,640 | 59,000 |  |  |  |
| 18-07-2024            | 1,617.00    | 56,790 | 58,170 |  |  |  |
| 19-07-2024            | 1,610.50    | 56,520 | 58,170 |  |  |  |
| 22-07-2024            | 1,620.00    | 56,460 | 58,350 |  |  |  |
| 23-07-2024            | 1,619.00    | 56,310 | 57,990 |  |  |  |
| 24-07-2024            | 1,606.50    | 55,340 | 56,650 |  |  |  |
| 25-07-2024            | 1,591.00    | 54,870 | 56,550 |  |  |  |
| 26-07-2024            | 1,585.00    | 55,300 | 56,730 |  |  |  |
| 29-07-2024            | 1,583.50    | 55,300 | 56,980 |  |  |  |
| 30-07-2024            | 1,582.00    | 55,300 | 56,670 |  |  |  |
| 31-07-2024            | 1593.50     | 57,000 | 56,860 |  |  |  |