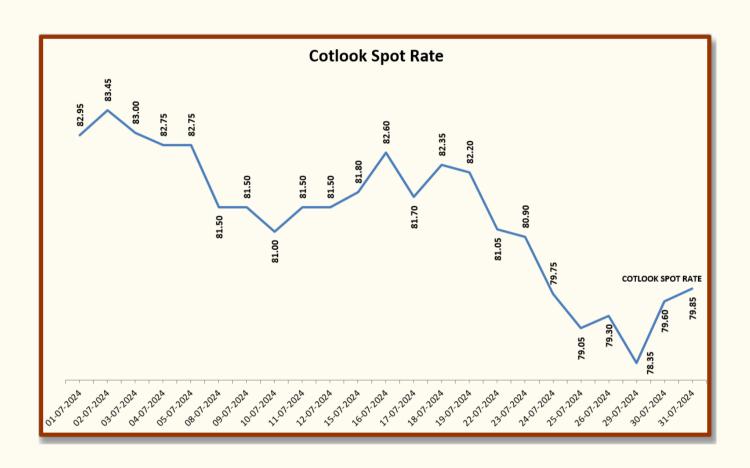

| Foreign Cotton Indices & Futures |           |        |        |  |  |  |
|----------------------------------|-----------|--------|--------|--|--|--|
| Data                             | Cotlook   | ICE    |        |  |  |  |
| Date                             | Spot Rate | Dec-24 | Mar-25 |  |  |  |
| 01-07-2024                       | 82.95     | 73.10  | 74.76  |  |  |  |
| 02-07-2024                       | 83.45     | 72.70  | 74.39  |  |  |  |
| 03-07-2024                       | 83.00     | 72.36  | 74.05  |  |  |  |
| 04-07-2024                       | 82.75     | 72.36  | 74.05  |  |  |  |
| 05-07-2024                       | 82.75     | 70.98  | 72.71  |  |  |  |
| 08-07-2024                       | 81.50     | 71.05  | 72.84  |  |  |  |
| 09-07-2024                       | 81.50     | 70.55  | 72.41  |  |  |  |
| 10-07-2024                       | 81.00     | 70.93  | 72.73  |  |  |  |
| 11-07-2024                       | 81.50     | 70.87  | 72.74  |  |  |  |
| 12-07-2024                       | 81.50     | 71.27  | 73.10  |  |  |  |
| 15-07-2024                       | 81.80     | 72.44  | 74.26  |  |  |  |
| 16-07-2024                       | 82.60     | 71.37  | 73.31  |  |  |  |
| 17-07-2024                       | 81.70     | 72.07  | 73.92  |  |  |  |
| 18-07-2024                       | 82.35     | 71.93  | 73.76  |  |  |  |
| 19-07-2024                       | 82.20     | 70.70  | 72.62  |  |  |  |
| 22-07-2024                       | 81.05     | 70.62  | 72.51  |  |  |  |
| 23-07-2024                       | 80.90     | 69.48  | 71.36  |  |  |  |
| 24-07-2024                       | 79.75     | 68.65  | 70.41  |  |  |  |
| 25-07-2024                       | 79.05     | 68.90  | 70.66  |  |  |  |
| 26-07-2024                       | 79.30     | 67.99  | 69.76  |  |  |  |
| 29-07-2024                       | 78.35     | 69.21  | 70.91  |  |  |  |
| 30-07-2024                       | 79.60     | 69.55  | 71.18  |  |  |  |
| 31-07-2024                       | 79.85     | 68.99  | 70.67  |  |  |  |