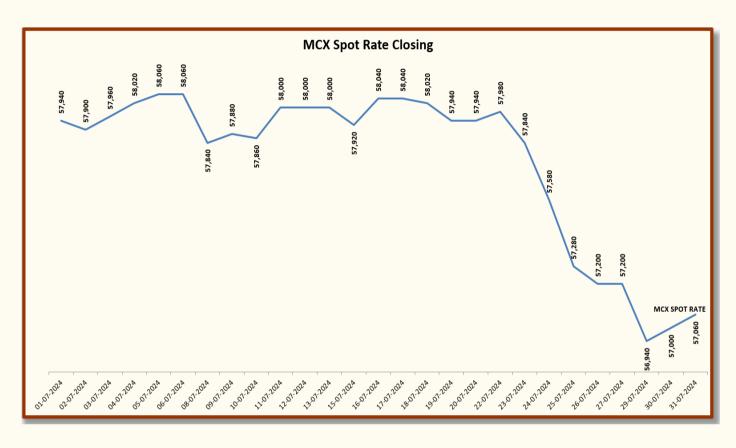

| Gujarat Spot Rate Jul-2024 |        |        |               |                          |  |  |  |
|----------------------------|--------|--------|---------------|--------------------------|--|--|--|
| Date                       | 29-3.8 | V-797  | MCX Spot Rate | USD-INR<br>Exchange Rate |  |  |  |
| 01-07-2024                 | 57,650 | 40,500 | 57,940        | 83.43                    |  |  |  |
| 02-07-2024                 | 57,900 | 40,850 | 57,900        | 83.50                    |  |  |  |
| 03-07-2024                 | 58,050 | 41,000 | 57,960        | 83.53                    |  |  |  |
| 04-07-2024                 | 57,900 | 41,250 | 58,020        | 83.49                    |  |  |  |
| 05-07-2024                 | 58,000 | 41,250 | 58,060        | 83.48                    |  |  |  |
| 06-07-2024                 | 57,750 | 41,150 | 58,060        | 83.48                    |  |  |  |
| 08-07-2024                 | 57,750 | 41,100 | 57,840        | 83.49                    |  |  |  |
| 09-07-2024                 | 57,750 | 40,900 | 57,880        | 83.48                    |  |  |  |
| 10-07-2024                 | 57,650 | 40,850 | 57,860        | 83.52                    |  |  |  |
| 11-07-2024                 | 57,900 | 40,900 | 58,000        | 83.56                    |  |  |  |
| 12-07-2024                 | 57,900 | 40,800 | 58,000        | 83.53                    |  |  |  |
| 13-07-2024                 | 57,900 | 40,900 | 58,000        | 83.53                    |  |  |  |
| 15-07-2024                 | 57,900 | 41,000 | 57,920        | 83.59                    |  |  |  |
| 16-07-2024                 | 58,100 | 41,100 | 58,040        | 83.58                    |  |  |  |
| 17-07-2024                 | 58,050 | 41,150 | 58,040        | 83.58                    |  |  |  |
| 18-07-2024                 | 57,950 | 40,900 | 58,020        | 83.65                    |  |  |  |
| 19-07-2024                 | 57,850 | 40,800 | 57,940        | 83.66                    |  |  |  |
| 20-07-2024                 | 57,800 | 40,700 | 57,940        | 83.66                    |  |  |  |
| 22-07-2024                 | 57,650 | 40,650 | 57,980        | 83.65                    |  |  |  |
| 23-07-2024                 | 57,700 | 40,650 | 57,840        | 83.68                    |  |  |  |
| 24-07-2024                 | 57,500 | 40,200 | 57,580        | 83.71                    |  |  |  |
| 25-07-2024                 | 57,200 | 40,000 | 57,280        | 83.69                    |  |  |  |
| 26-07-2024                 | 56,900 | 39,900 | 57,200        | 83.72                    |  |  |  |
| 27-07-2024                 | 56,750 | 39,800 | 57,200        | 83.72                    |  |  |  |
| 29-07-2024                 | 56,800 | 39,850 | 56,940        | 83.72                    |  |  |  |
| 30-07-2024                 | 56,850 | 39,850 | 57,000        | 83.72                    |  |  |  |
| 31-07-2024                 | 56,900 | 39,900 | 57,060        | 83.72                    |  |  |  |