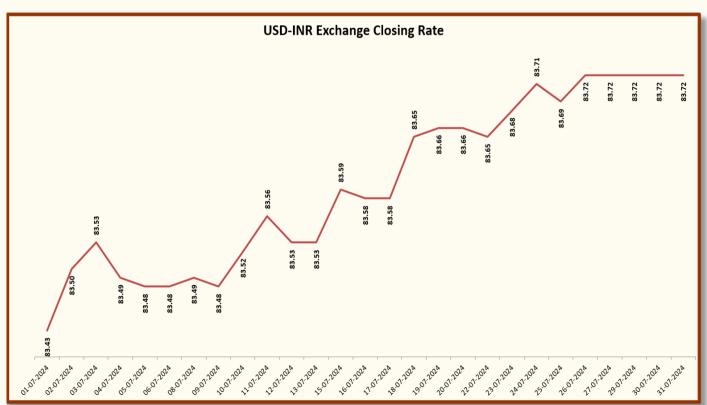

| Gujarat Spot Rate Jul-2024 |        |        |               |                          |  |  |  |
|----------------------------|--------|--------|---------------|--------------------------|--|--|--|
| Date                       | 29-3.8 | V-797  | MCX Spot Rate | USD-INR<br>Exchange Rate |  |  |  |
| 01-07-2024                 | 57,650 | 40,500 | 57,940        | 83.43                    |  |  |  |
| 02-07-2024                 | 57,900 | 40,850 | 57,900        | 83.50                    |  |  |  |
| 03-07-2024                 | 58,050 | 41,000 | 57,960        | 83.53                    |  |  |  |
| 04-07-2024                 | 57,900 | 41,250 | 58,020        | 83.49                    |  |  |  |
| 05-07-2024                 | 58,000 | 41,250 | 58,060        | 83.48                    |  |  |  |
| 06-07-2024                 | 57,750 | 41,150 | 58,060        | 83.48                    |  |  |  |
| 08-07-2024                 | 57,750 | 41,100 | 57,840        | 83.49                    |  |  |  |
| 09-07-2024                 | 57,750 | 40,900 | 57,880        | 83.48                    |  |  |  |
| 10-07-2024                 | 57,650 | 40,850 | 57,860        | 83.52                    |  |  |  |
| 11-07-2024                 | 57,900 | 40,900 | 58,000        | 83.56                    |  |  |  |
| 12-07-2024                 | 57,900 | 40,800 | 58,000        | 83.53                    |  |  |  |
| 13-07-2024                 | 57,900 | 40,900 | 58,000        | 83.53                    |  |  |  |
| 15-07-2024                 | 57,900 | 41,000 | 57,920        | 83.59                    |  |  |  |
| 16-07-2024                 | 58,100 | 41,100 | 58,040        | 83.58                    |  |  |  |
| 17-07-2024                 | 58,050 | 41,150 | 58,040        | 83.58                    |  |  |  |
| 18-07-2024                 | 57,950 | 40,900 | 58,020        | 83.65                    |  |  |  |
| 19-07-2024                 | 57,850 | 40,800 | 57,940        | 83.66                    |  |  |  |
| 20-07-2024                 | 57,800 | 40,700 | 57,940        | 83.66                    |  |  |  |
| 22-07-2024                 | 57,650 | 40,650 | 57,980        | 83.65                    |  |  |  |
| 23-07-2024                 | 57,700 | 40,650 | 57,840        | 83.68                    |  |  |  |
| 24-07-2024                 | 57,500 | 40,200 | 57,580        | 83.71                    |  |  |  |
| 25-07-2024                 | 57,200 | 40,000 | 57,280        | 83.69                    |  |  |  |
| 26-07-2024                 | 56,900 | 39,900 | 57,200        | 83.72                    |  |  |  |
| 27-07-2024                 | 56,750 | 39,800 | 57,200        | 83.72                    |  |  |  |
| 29-07-2024                 | 56,800 | 39,850 | 56,940        | 83.72                    |  |  |  |
| 30-07-2024                 | 56,850 | 39,850 | 57,000        | 83.72                    |  |  |  |
| 31-07-2024                 | 56,900 | 39,900 | 57,060        | 83.72                    |  |  |  |