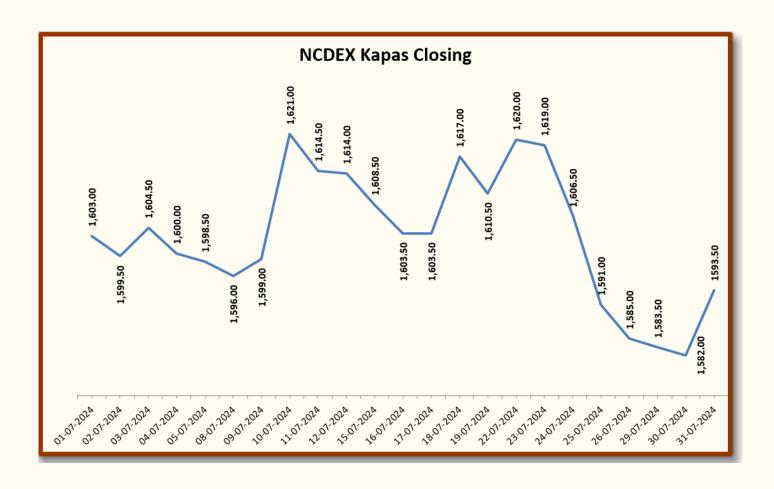

| Indian Cotton Futures |             |        |        |  |  |  |
|-----------------------|-------------|--------|--------|--|--|--|
|                       | NCDEX Kapas | MCX    |        |  |  |  |
| Date                  | 30-Apr-24   | Jul-24 | Sep-24 |  |  |  |
| 01-07-2024            | 1,603.00    | 58,600 | 59,300 |  |  |  |
| 02-07-2024            | 1,599.50    | 58,740 | 59,500 |  |  |  |
| 03-07-2024            | 1,604.50    | 58,720 | 59,500 |  |  |  |
| 04-07-2024            | 1,600.00    | 58,430 | 59,500 |  |  |  |
| 05-07-2024            | 1,598.50    | 58,240 | 59,500 |  |  |  |
| 08-07-2024            | 1,596.00    | 58,170 | 59,500 |  |  |  |
| 09-07-2024            | 1,599.00    | 58,170 | 59,500 |  |  |  |
| 10-07-2024            | 1,621.00    | 58,000 | 59,500 |  |  |  |
| 11-07-2024            | 1,614.50    | 57,980 | 59,500 |  |  |  |
| 12-07-2024            | 1,614.00    | 57,980 | 59,500 |  |  |  |
| 15-07-2024            | 1,608.50    | 57,790 | 59,500 |  |  |  |
| 16-07-2024            | 1,603.50    | 57,410 | 59,000 |  |  |  |
| 17-07-2024            | 1,603.50    | 57,640 | 59,000 |  |  |  |
| 18-07-2024            | 1,617.00    | 56,790 | 58,170 |  |  |  |
| 19-07-2024            | 1,610.50    | 56,520 | 58,170 |  |  |  |
| 22-07-2024            | 1,620.00    | 56,460 | 58,350 |  |  |  |
| 23-07-2024            | 1,619.00    | 56,310 | 57,990 |  |  |  |
| 24-07-2024            | 1,606.50    | 55,340 | 56,650 |  |  |  |
| 25-07-2024            | 1,591.00    | 54,870 | 56,550 |  |  |  |
| 26-07-2024            | 1,585.00    | 55,300 | 56,730 |  |  |  |
| 29-07-2024            | 1,583.50    | 55,300 | 56,980 |  |  |  |
| 30-07-2024            | 1,582.00    | 55,300 | 56,670 |  |  |  |
| 31-07-2024            | 1593.50     | 57,000 | 56,860 |  |  |  |