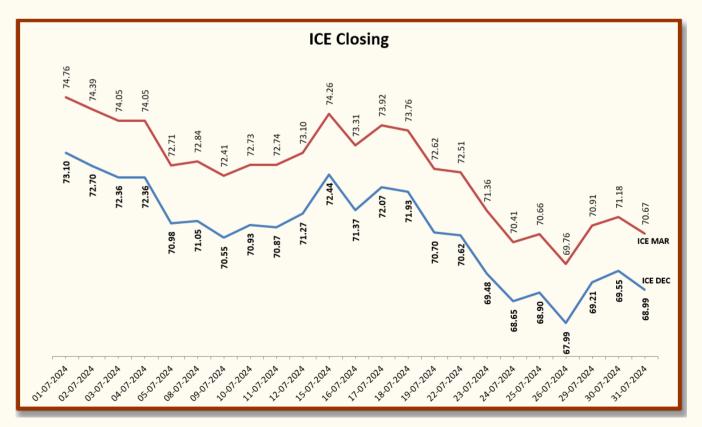

| Foreign Cotton Indices & Futures |           |        |        |  |  |  |
|----------------------------------|-----------|--------|--------|--|--|--|
| Data                             | Cotlook   | ICE    |        |  |  |  |
| Date                             | Spot Rate | Dec-24 | Mar-25 |  |  |  |
| 01-07-2024                       | 82.95     | 73.10  | 74.76  |  |  |  |
| 02-07-2024                       | 83.45     | 72.70  | 74.39  |  |  |  |
| 03-07-2024                       | 83.00     | 72.36  | 74.05  |  |  |  |
| 04-07-2024                       | 82.75     | 72.36  | 74.05  |  |  |  |
| 05-07-2024                       | 82.75     | 70.98  | 72.71  |  |  |  |
| 08-07-2024                       | 81.50     | 71.05  | 72.84  |  |  |  |
| 09-07-2024                       | 81.50     | 70.55  | 72.41  |  |  |  |
| 10-07-2024                       | 81.00     | 70.93  | 72.73  |  |  |  |
| 11-07-2024                       | 81.50     | 70.87  | 72.74  |  |  |  |
| 12-07-2024                       | 81.50     | 71.27  | 73.10  |  |  |  |
| 15-07-2024                       | 81.80     | 72.44  | 74.26  |  |  |  |
| 16-07-2024                       | 82.60     | 71.37  | 73.31  |  |  |  |
| 17-07-2024                       | 81.70     | 72.07  | 73.92  |  |  |  |
| 18-07-2024                       | 82.35     | 71.93  | 73.76  |  |  |  |
| 19-07-2024                       | 82.20     | 70.70  | 72.62  |  |  |  |
| 22-07-2024                       | 81.05     | 70.62  | 72.51  |  |  |  |
| 23-07-2024                       | 80.90     | 69.48  | 71.36  |  |  |  |
| 24-07-2024                       | 79.75     | 68.65  | 70.41  |  |  |  |
| 25-07-2024                       | 79.05     | 68.90  | 70.66  |  |  |  |
| 26-07-2024                       | 79.30     | 67.99  | 69.76  |  |  |  |
| 29-07-2024                       | 78.35     | 69.21  | 70.91  |  |  |  |
| 30-07-2024                       | 79.60     | 69.55  | 71.18  |  |  |  |
| 31-07-2024                       | 79.85     | 68.99  | 70.67  |  |  |  |