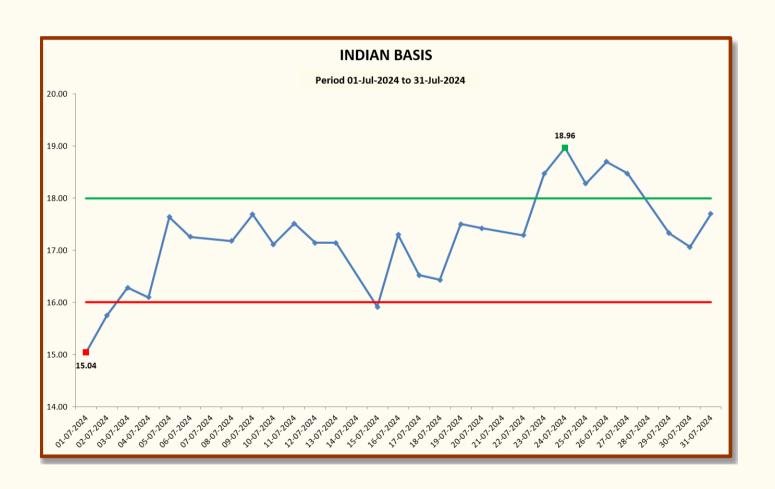

We hope it will be useful to all the stake holders of Textile Value Chain.

- July began with ICE December cotton future trading in the low seventy-cent range. However, over the past two weeks, prices declined and broke the psychological support level of 68 cents. Despite this, the month's trading range remained between 68 and 74 cents. Factors contributing to this decline include lower-than-expected exports, a higher crop yield, and increased ending stocks in the U.S. Additionally, significant short positions held by speculators have driven the market downward.
- The U.S. export sales fell short of the target, prompting the USDA to revise the target from 11.8 million bales to 11.6 million bales. Despite the new target, sales are still underperforming, and shipments are lagging behind. As a result, the closing stock in the U.S. is expected to increase.
- The Indian government has announced the Minimum Support Price (MSP) for the upcoming season. Despite this increase in MSP, the market remains unstable. At the beginning of the month, the Indian physical market started around 58,000, but sluggish demand has pushed it back to the 56,700 to 57,000 level.
- Indian mills are struggling to break even due to the high cost of cotton in the country. While composite mills are performing relatively well, standalone spinning mills are finding it difficult to survive. The demand for yarn is sluggish, and weaving units are not operating at full capacity.
- The Indian basis is higher, and most of the time it ranges between 1600 to 1800 on the NY December.
- The Indian currency remained stable within a narrow range of 83.43 to 83.72 Rs per USD.
- During the month, the daily arrival of cotton across India ranged from 20,000 to 30,000 bales. In Gujarat, arrivals were initially high but dropped significantly later in the month.
- The monsoon has shown good progress across the entire cotton-growing region.
- Hope for a better season ahead.

| INDIAN BASIS |        |         |          |                       |       |  |  |
|--------------|--------|---------|----------|-----------------------|-------|--|--|
| DATE         | 29 MM  | USD-INR | Cents/lb | ICE NEAREST<br>FUTURE | BASIS |  |  |
| 01-07-2024   | 57,650 | 83.43   | 88.14    | 73.10                 | 15.04 |  |  |
| 02-07-2024   | 57,900 | 83.50   | 88.45    | 72.70                 | 15.75 |  |  |
| 03-07-2024   | 58,050 | 83.53   | 88.64    | 72.36                 | 16.28 |  |  |
| 04-07-2024   | 57,900 | 83.49   | 88.46    | 72.36                 | 16.10 |  |  |
| 05-07-2024   | 58,000 | 83.48   | 88.62    | 70.98                 | 17.64 |  |  |
| 06-07-2024   | 57,750 | 83.48   | 88.24    | 70.98                 | 17.26 |  |  |
| 08-07-2024   | 57,750 | 83.49   | 88.23    | 71.05                 | 17.18 |  |  |
| 09-07-2024   | 57,750 | 83.48   | 88.24    | 70.55                 | 17.69 |  |  |
| 10-07-2024   | 57,650 | 83.52   | 88.04    | 70.93                 | 17.11 |  |  |
| 11-07-2024   | 57,900 | 83.56   | 88.38    | 70.87                 | 17.51 |  |  |
| 12-07-2024   | 57,900 | 83.53   | 88.41    | 71.27                 | 17.14 |  |  |
| 13-07-2024   | 57,900 | 83.53   | 88.41    | 71.27                 | 17.14 |  |  |
| 15-07-2024   | 57,900 | 83.59   | 88.35    | 72.44                 | 15.91 |  |  |
| 16-07-2024   | 58,100 | 83.58   | 88.67    | 71.37                 | 17.30 |  |  |
| 17-07-2024   | 58,050 | 83.58   | 88.59    | 72.07                 | 16.52 |  |  |
| 18-07-2024   | 57,950 | 83.65   | 88.36    | 71.93                 | 16.43 |  |  |
| 19-07-2024   | 57,850 | 83.66   | 88.20    | 70.70                 | 17.50 |  |  |
| 20-07-2024   | 57,800 | 83.66   | 88.12    | 70.70                 | 17.42 |  |  |
| 22-07-2024   | 57,650 | 83.65   | 87.91    | 70.62                 | 17.29 |  |  |
| 23-07-2024   | 57,700 | 83.68   | 87.95    | 69.48                 | 18.47 |  |  |
| 24-07-2024   | 57,500 | 83.71   | 87.61    | 68.65                 | 18.96 |  |  |
| 25-07-2024   | 57,200 | 83.69   | 87.18    | 68.90                 | 18.28 |  |  |
| 26-07-2024   | 56,900 | 83.72   | 86.69    | 67.99                 | 18.70 |  |  |
| 27-07-2024   | 56,750 | 83.72   | 86.46    | 67.99                 | 18.47 |  |  |
| 29-07-2024   | 56,800 | 83.72   | 86.54    | 69.21                 | 17.33 |  |  |
| 30-07-2024   | 56,850 | 83.72   | 86.61    | 69.55                 | 17.06 |  |  |
| 31-07-2024   | 56,900 | 83.72   | 86.69    | 68.99                 | 17.70 |  |  |