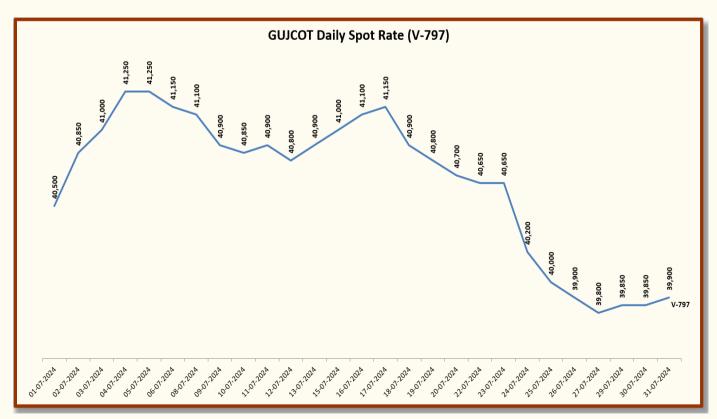

| Gujarat Spot Rate Jul-2024 |        |        |               |                          |  |  |  |
|----------------------------|--------|--------|---------------|--------------------------|--|--|--|
| Date                       | 29-3.8 | V-797  | MCX Spot Rate | USD-INR<br>Exchange Rate |  |  |  |
| 01-07-2024                 | 57,650 | 40,500 | 57,940        | 83.43                    |  |  |  |
| 02-07-2024                 | 57,900 | 40,850 | 57,900        | 83.50                    |  |  |  |
| 03-07-2024                 | 58,050 | 41,000 | 57,960        | 83.53                    |  |  |  |
| 04-07-2024                 | 57,900 | 41,250 | 58,020        | 83.49                    |  |  |  |
| 05-07-2024                 | 58,000 | 41,250 | 58,060        | 83.48                    |  |  |  |
| 06-07-2024                 | 57,750 | 41,150 | 58,060        | 83.48                    |  |  |  |
| 08-07-2024                 | 57,750 | 41,100 | 57,840        | 83.49                    |  |  |  |
| 09-07-2024                 | 57,750 | 40,900 | 57,880        | 83.48                    |  |  |  |
| 10-07-2024                 | 57,650 | 40,850 | 57,860        | 83.52                    |  |  |  |
| 11-07-2024                 | 57,900 | 40,900 | 58,000        | 83.56                    |  |  |  |
| 12-07-2024                 | 57,900 | 40,800 | 58,000        | 83.53                    |  |  |  |
| 13-07-2024                 | 57,900 | 40,900 | 58,000        | 83.53                    |  |  |  |
| 15-07-2024                 | 57,900 | 41,000 | 57,920        | 83.59                    |  |  |  |
| 16-07-2024                 | 58,100 | 41,100 | 58,040        | 83.58                    |  |  |  |
| 17-07-2024                 | 58,050 | 41,150 | 58,040        | 83.58                    |  |  |  |
| 18-07-2024                 | 57,950 | 40,900 | 58,020        | 83.65                    |  |  |  |
| 19-07-2024                 | 57,850 | 40,800 | 57,940        | 83.66                    |  |  |  |
| 20-07-2024                 | 57,800 | 40,700 | 57,940        | 83.66                    |  |  |  |
| 22-07-2024                 | 57,650 | 40,650 | 57,980        | 83.65                    |  |  |  |
| 23-07-2024                 | 57,700 | 40,650 | 57,840        | 83.68                    |  |  |  |
| 24-07-2024                 | 57,500 | 40,200 | 57,580        | 83.71                    |  |  |  |
| 25-07-2024                 | 57,200 | 40,000 | 57,280        | 83.69                    |  |  |  |
| 26-07-2024                 | 56,900 | 39,900 | 57,200        | 83.72                    |  |  |  |
| 27-07-2024                 | 56,750 | 39,800 | 57,200        | 83.72                    |  |  |  |
| 29-07-2024                 | 56,800 | 39,850 | 56,940        | 83.72                    |  |  |  |
| 30-07-2024                 | 56,850 | 39,850 | 57,000        | 83.72                    |  |  |  |
| 31-07-2024                 | 56,900 | 39,900 | 57,060        | 83.72                    |  |  |  |