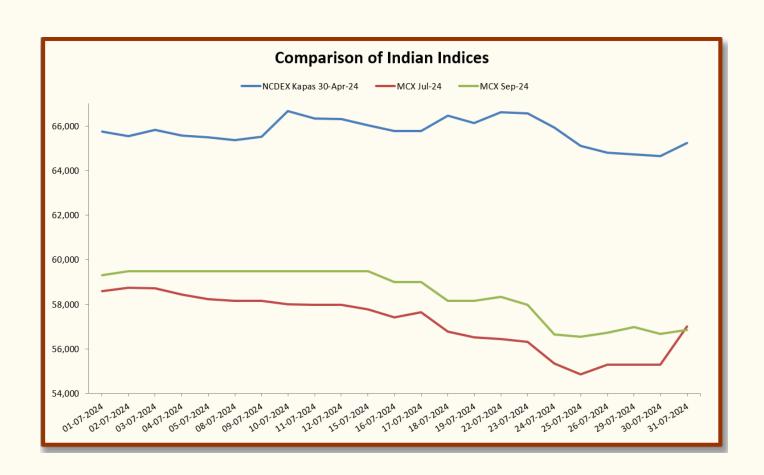

| Indian Cotton Futures |             |        |        |  |  |  |
|-----------------------|-------------|--------|--------|--|--|--|
|                       | NCDEX Kapas | MCX    |        |  |  |  |
| Date                  | 30-Apr-24   | Jul-24 | Sep-24 |  |  |  |
| 01-07-2024            | 1,603.00    | 58,600 | 59,300 |  |  |  |
| 02-07-2024            | 1,599.50    | 58,740 | 59,500 |  |  |  |
| 03-07-2024            | 1,604.50    | 58,720 | 59,500 |  |  |  |
| 04-07-2024            | 1,600.00    | 58,430 | 59,500 |  |  |  |
| 05-07-2024            | 1,598.50    | 58,240 | 59,500 |  |  |  |
| 08-07-2024            | 1,596.00    | 58,170 | 59,500 |  |  |  |
| 09-07-2024            | 1,599.00    | 58,170 | 59,500 |  |  |  |
| 10-07-2024            | 1,621.00    | 58,000 | 59,500 |  |  |  |
| 11-07-2024            | 1,614.50    | 57,980 | 59,500 |  |  |  |
| 12-07-2024            | 1,614.00    | 57,980 | 59,500 |  |  |  |
| 15-07-2024            | 1,608.50    | 57,790 | 59,500 |  |  |  |
| 16-07-2024            | 1,603.50    | 57,410 | 59,000 |  |  |  |
| 17-07-2024            | 1,603.50    | 57,640 | 59,000 |  |  |  |
| 18-07-2024            | 1,617.00    | 56,790 | 58,170 |  |  |  |
| 19-07-2024            | 1,610.50    | 56,520 | 58,170 |  |  |  |
| 22-07-2024            | 1,620.00    | 56,460 | 58,350 |  |  |  |
| 23-07-2024            | 1,619.00    | 56,310 | 57,990 |  |  |  |
| 24-07-2024            | 1,606.50    | 55,340 | 56,650 |  |  |  |
| 25-07-2024            | 1,591.00    | 54,870 | 56,550 |  |  |  |
| 26-07-2024            | 1,585.00    | 55,300 | 56,730 |  |  |  |
| 29-07-2024            | 1,583.50    | 55,300 | 56,980 |  |  |  |
| 30-07-2024            | 1,582.00    | 55,300 | 56,670 |  |  |  |
| 31-07-2024            | 1593.50     | 57,000 | 56,860 |  |  |  |

| Indian Indices in Rs/Candy Rate |             |        |        |  |  |  |  |
|---------------------------------|-------------|--------|--------|--|--|--|--|
| D.A.                            | NCDEX Kapas | MCX    |        |  |  |  |  |
| Date                            | 30-Apr-24   | Jul-24 | Sep-24 |  |  |  |  |
| 01-07-2024                      | 65,734      | 58,600 | 59,300 |  |  |  |  |
| 02-07-2024                      | 65,551      | 58,740 | 59,500 |  |  |  |  |
| 03-07-2024                      | 65,812      | 58,720 | 59,500 |  |  |  |  |
| 04-07-2024                      | 65,577      | 58,430 | 59,500 |  |  |  |  |
| 05-07-2024                      | 65,498      | 58,240 | 59,500 |  |  |  |  |
| 08-07-2024                      | 65,368      | 58,170 | 59,500 |  |  |  |  |
| 09-07-2024                      | 65,525      | 58,170 | 59,500 |  |  |  |  |
| 10-07-2024                      | 66,675      | 58,000 | 59,500 |  |  |  |  |
| 11-07-2024                      | 66,335      | 57,980 | 59,500 |  |  |  |  |
| 12-07-2024                      | 66,309      | 57,980 | 59,500 |  |  |  |  |
| 15-07-2024                      | 66,021      | 57,790 | 59,500 |  |  |  |  |
| 16-07-2024                      | 65,760      | 57,410 | 59,000 |  |  |  |  |
| 17-07-2024                      | 65,760      | 57,640 | 59,000 |  |  |  |  |
| 18-07-2024                      | 66,466      | 56,790 | 58,170 |  |  |  |  |
| 19-07-2024                      | 66,126      | 56,520 | 58,170 |  |  |  |  |
| 22-07-2024                      | 66,623      | 56,460 | 58,350 |  |  |  |  |
| 23-07-2024                      | 66,570      | 56,310 | 57,990 |  |  |  |  |
| 24-07-2024                      | 65,917      | 55,340 | 56,650 |  |  |  |  |
| 25-07-2024                      | 65,106      | 54,870 | 56,550 |  |  |  |  |
| 26-07-2024                      | 64,792      | 55,300 | 56,730 |  |  |  |  |
| 29-07-2024                      | 64,714      | 55,300 | 56,980 |  |  |  |  |
| 30-07-2024                      | 64,636      | 55,300 | 56,670 |  |  |  |  |
| 31-07-2024                      | 65,237      | 57,000 | 56,860 |  |  |  |  |